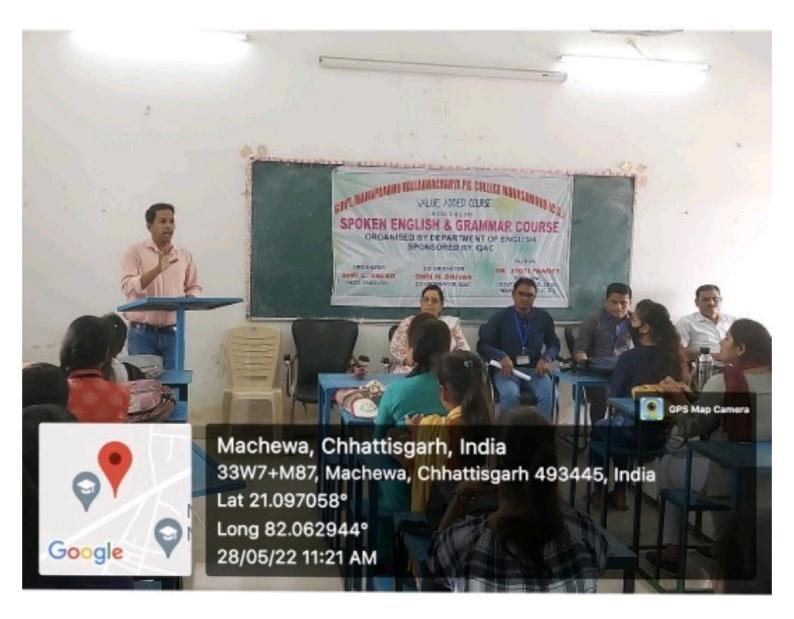

शासकीय महाप्रभु वल्लभाचार्य स्नातकोत्तर महाविद्यालय, महासमुंद में नैक, आई.क्यू.ए.सी. एवं अंग्रेजी विभाग के संयुक्त तत्वाधान में दस दिवसीय वेल्यू एडेड सर्टिफ्किट कोर्स का संचालन किया जा रहा है। इस कोर्स के अंतर्गत महाविद्यालय के छात्र-छात्राओं को अंग्रेजी भाषा में वार्तालाप, पत्र लेखन एवं व्याकरण के गुण सिखाये जा रहे है। कोर्स में कुल 60 अभ्यार्थियों को पंजीकृत किया गया है जिन्हे अंत में प्रमाण पत्र प्रदान किया जायेगा। उद्घाटन कार्यक्रम का शुभारंभ माँ सरस्वती की छाया प्रतिमा में माल्यार्पण कर की गई। कार्यक्रम में मुख्य अतिथि के रूप में महाविद्यालय के प्रभारी प्राचार्य डॉ. ई.पी. चेलक, कला संकाय प्रमुख डॉ. अनुसुइया अग्रवाल, अंग्रेजी विभागाध्यक्ष श्री सी. खलखो, नैक प्रभारी डॉ. नीलम अग्रवाल, आई.क्यू.ए.सी. प्रभारी श्री एम.आर. धीवर, वाणिज्य विभागाध्यक्ष श्री अजय कुमार राजा उपस्थित रहें। प्रभारी प्राचार्य ने वेल्यू एडेड कोर्स के महत्व पर प्रकाश डालते हुए कहा

महासमुंद ( अमृत संदेश )।

# वेल्यू एडेड कोर्स से छात्रों में होगा कौशल विकास -प्राचार्य त्रविभारत जाख्याता शा. पॉलिटेब्रि

www.navbharat.news शा.पीजी कॉलेज में नैक, आईक्यूएसी एवं अंग्रेजी विभाग के संयुक्त तत्वावधान में दस दिवसीय वेल्यू एडेड सर्टिफिकेट कोर्स का संचालन किया जा रहा है. इस कोर्स के अंतर्गत छात्र-छात्राओं को अंग्रेजी भाषा में वार्तालाप, पत्र लेखन एवं व्याकरण के गुण सिखाये जा रहे है. कोर्स में कुल 60 अभ्यार्थियों को पंजीकृत किया गया है. जिन्हें अंत में प्रमाण पत्र प्रदान किया जायेगा. कार्यक्रम का शुभारंभ मुख्य अतिथि प्रभारी प्राचार्य डॉ. ईपी चेलक , डॉ. अनुसुइया अग्रवाल, सी खलखो, डॉ. नीलम अग्रवाल, एम आर धीवर, अजय कुमार राजा उपस्थित रहे. प्राभारी प्राचार्य ने कहा वेल्यू एडेट कोर्स से छात्रों में कौशल विकास होगा जो रोजगार प्राप्त करने में उपयोगी होगा. डॉ. नीलम अग्रवाल ने कहा इस आयोजन से नैक मूल्यांकन में बेहतर ग्रेड प्राप्त करने में सहायता मिलेगी: साथ ही विद्यार्थियों को अंग्रेजी भाषा का ज्ञान प्राप्त होगा. अजय कुमार राजा ने कहा वेल्यू एडेट कोर्स से शिक्षा की गुणवत्ता में सुधार आती है. कार्यक्रम का समन्वय आशुतोष पुरी गोस्वामी द्वारा किया जा रहा है. विषय विशेषज्ञ के रूप में व्याख्यान हेतु डॉ. लक्ष्मीकांत कराल,