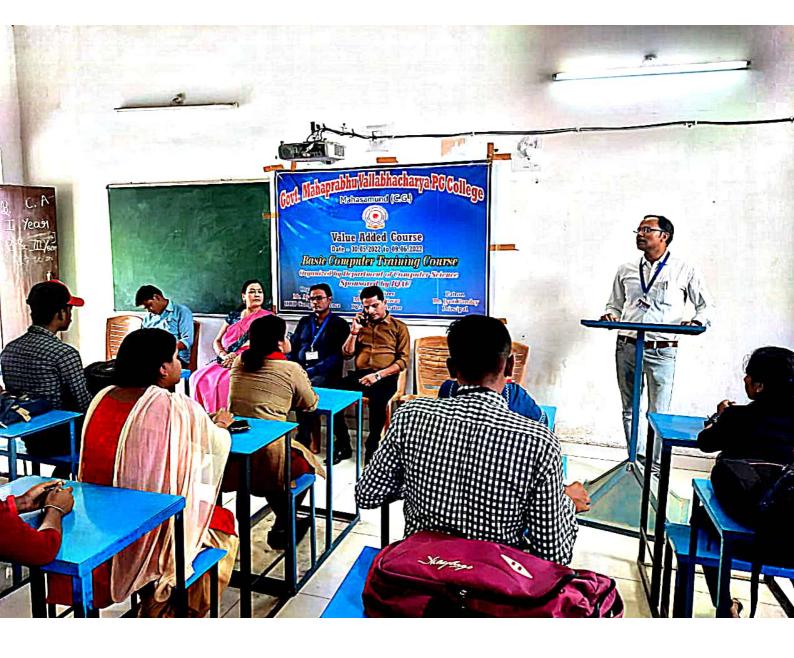

# पी.जी. कॉलेज में दस दिवसीय वेल्यू एडेड कोर्स का समापन

है। नैक प्रभारी डॉ. नीलम अपवाल ने कहा कि - यह आयोजन हात्री के कण्प्युटर ज्ञान में चुद्धि में सहायक है। वाणिज्य विभागाणक्ष ब्री अजय कुमार गजा ने कहा - कि इन घेल्य एडेड कोर्स से महाविद्यालय में शिक्षा को गुणवत्त में सुधार आता है। कार्यक्रम का गमन्वय कम्प्युटर विभाग के महायक प्राध्यायक अनय कुमार के द्वारा फिया गया है। विषय विजेषज्ञ के रूप में व्याख्यान हेतू मुकेश सिन्हा, रोकम साह एवं दोपिका साह अपस्थित गरे। कार्यक्रम में कोर्म में भाग लेने वाले छात्रणण के साथ ही महाविद्यालय के डॉ. आर.के. श्री आश्तीष पुरी अप्रवाल. गोस्वामी, भ्री दिस्रीय बढाई एवं अन्य अधिकारी, कर्मचारी गण उपस्मित थे।

प्राप्त करने में उपयोगी होगा। झॉ. अनुसुद्रया अग्रवास ने पौराणिक

महासमुंद में नैक, आई.क्यु.ए.सी. एवं सम्प्युटर साईन विभग के संवृत्तः तत्वाधान् में दम दिवसीय वेल्पु एडेट राटिंफिकेट कोर्स योगफ कम्प्टर टेडनिंग कोर्स का मंचालन किंगा गया। इस फोर्म के अंतर्गत पंजीकत रवत्र-છત્રાઓ કો વેસિક જમ્પુટમ ज्ञन जेसे हाईवेयर-साफ्टवेयर वेवसईट, वेयपेत्र, इंटरनेट एवं एम.एस. आसिम के अंतर्गत यहे, एक्सेल, पावर पाईट सिखाय गया। फोर्म में कुल 50 पंचोकुत अभ्यार्थियों को प्रमाण गत्र प्रदान किया गया। कार्यक्रम में मुख्य अतिथि के रूप में महानिदालय के प्रभागे पांचार्य हॉ. ई.पी. चेलक. कला संन्हाय प्रमुख डॉ. अनुमुड्या