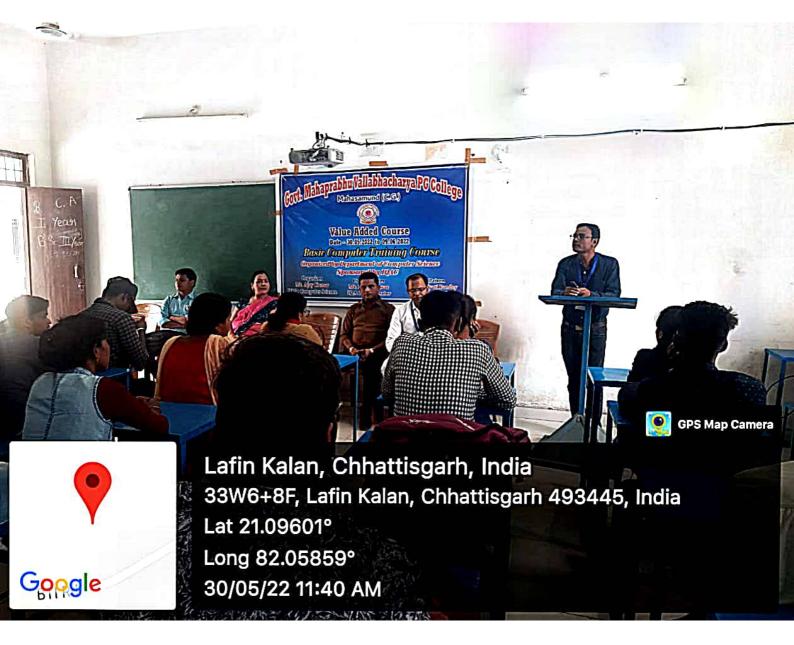

# पी.जी. कॉलेज में दस दिवसीय वेल्यू एडेड कोर्स का समापन

है। नैक प्रभारी डॉ. नीलम अपवाल ने कहा कि - यह आयोजन हात्री के कण्प्युटर ज्ञान में चुद्धि में सहायक है। वाणिज्य विभागाणक्ष ब्री अजय कुमार गजा ने कहा - कि इन घेल्य एडेड कोर्स से महाविद्यालय में शिक्षा को गुणवत्त में सुधार आता है। कार्यक्रम का गमन्वय कम्प्युटर विभाग के महायक प्राध्यायक अनय कुमार के द्वारा फिया गया है। विषय विजेषज्ञ के रूप में व्याख्यान हेतू मुकेश सिन्हा, रोकम साह एवं दोपिका साह अपस्थित गरे। कार्यक्रम में कोर्म में भाग लेने वाले छात्रणण के साथ ही महाविद्यालय के डॉ. आर.के. श्री आश्तीष पुरी अप्रवाल. गोस्वामी, भ्री दिस्रीय बढाई एवं अन्य अधिकारी, कर्मचारी गण उपस्मित थे।

अग्रवाल, नेक प्रभारी डॉ. नीलम अग्रवाल, इतिहास विभागाभ्यक्ष हॉ. रीता पाण्डेय आई.क्यू.ए.सी. प्रभारी - कथाओं के उदाहरण देकर कम्प्यूटर ही एम.आर. भीषर, वाणिज्य को उपयोगित का छत्र छत्राओं विभागध्यक्ष अञ्चय सुमार राजा को डान कराया। र्डा रोटा पार्य्डय ने उपस्थित रहें। प्रधारी प्राचार्य में कहा - आज के दौर में कण्प्युटर से यताया कि आज के डिजिटल समय होने। वाले, दुर्जिक्शन, एवं, ई-में कम्प्युटर का ज्ञान अनिवार्य है। इफ्लीकेशन इत्यादि के बारे में अतः यह कोर्म रोजगार ग्वरोजगारः जातना हर व्यक्ति के लिए महत्त्वपूर्ण

प्राप्त करने में उपयोगी होगा। झॉ. अनुसुद्रया अग्रवास ने पौराणिक

महासमुंद में नैक, आई.क्यु.ए.सी. एवं सम्प्युटर साईन विभग के संवृत्तः तत्वाधान् में दम दिवसीय वेल्पु एडेट राटिंफिकेट कोर्स योगफ कम्प्टर टेडनिंग कोर्स का मंचालन किंगा गया। इस फोर्म के अंतर्गत पंजीकत रवत्र-છત્રાઓ કો વેસિક જમ્પુટમ ज्ञन जेसे हाईवेयर-साफ्टवेयर वेवसईट, वेयपेत्र, इंटरनेट एवं एम.एस. आसिम के अंतर्गत यहे, एक्सेल, पावर पाईट सिखाय गया। फोर्म में कुल 50 पंचोकुत अभ्यार्थियों को प्रमाण गत्र प्रदान किया गया। कार्यक्रम में मुख्य अतिथि के रूप में महानिदालय के प्रभागे पांचार्य हॉ. ई.पी. चेलक. कला संन्हाय प्रमुख डॉ. अनुमुड्या