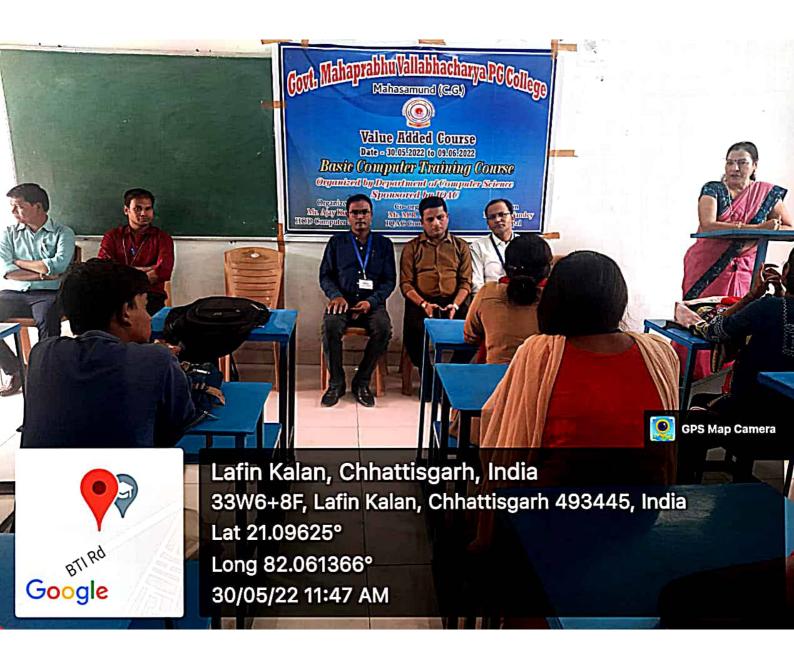

# पी.जी. कॉलेज में दस दिवसीय वेल्यू एडेड कोर्स का समापन

है। नैक प्रभारी डॉ. नीलम अपवाल ने कहा कि - यह आयोजन हात्री के कण्प्युटर ज्ञान में चुद्धि में सहायक है। वाणिज्य विभागाणक्ष ब्री अजय कुमार गजा ने कहा - कि इन घेल्य एडेड कोर्स से महाविद्यालय में शिक्षा को गुणवत्त में सुधार आता है। कार्यक्रम का गमन्वय कम्प्युटर विभाग के महायक प्राध्यायक अनय कुमार के द्वारा फिया गया है। विषय विजेषज्ञ के रूप में व्याख्यान हेतू मुकेश सिन्हा, रोकम साह एवं दोपिका साह अपस्थित गरे। कार्यक्रम में कोर्म में भाग लेने वाले छात्रणण के साथ ही महाविद्यालय के डॉ. आर.के. श्री आश्तीष पुरी अप्रवाल. गोस्वामी, भ्री दिस्रीय बढाई एवं अन्य अधिकारी, कर्मचारी गण उपस्मित थे।

अग्रवाल, नेक प्रभारी डॉ. नीलम अग्रवाल, इतिहास विभागाभ्यक्ष हॉ. रीता पाण्डेय आई.क्यू.ए.सी. प्रभारी - कथाओं के उदाहरण देकर कम्प्यूटर ही एम.आर. भीषर, वाणिज्य को उपयोगित का छत्र छत्राओं विभागध्यक्ष अञ्चय सुमार राजा को डान कराया। र्डा रोटा पार्य्डय ने उपस्थित रहें। प्रधारी प्राचार्य में कहा - आज के दौर में कण्प्युटर से यताया कि आज के डिजिटल समय होने। वाले, दुर्जिक्शन, एवं, ई-में कम्प्युटर का ज्ञान अनिवार्य है। इफ्लीकेशन इत्यादि के बारे में अतः यह कोर्म रोजगार ग्वरोजगारः जातना हर व्यक्ति के लिए महत्त्वपूर्ण

प्राप्त करने में उपयोगी होगा। झॉ. अनुसुद्रया अग्रवास ने पौराणिक

महासमुंद में नैक, आई.क्यु.ए.सी. एवं सम्प्युटर साईन विभग के संवृत्तः तत्वाधान् में दम दिवसीय वेल्पु एडेट राटिंफिकेट कोर्स योगफ कम्प्टर टेडनिंग कोर्स का मंचालन किंगा गया। इस फोर्म के अंतर्गत पंजीकत रवत्र-છત્રાઓ કો વેસિક જમ્પુટમ ज्ञन जेसे हाईवेयर-साफ्टवेयर वेवसईट, वेयपेत्र, इंटरनेट एवं एम.एस. आसिम के अंतर्गत यहे, एक्सेल, पावर पाईट सिखाय गया। फोर्म में कुल 50 पंचोकुत अभ्यार्थियों को प्रमाण गत्र प्रदान किया गया। कार्यक्रम में मुख्य अतिथि के रूप में महानिदालय के प्रभागे पांचार्य हॉ. ई.पी. चेलक. कला संन्हाय प्रमुख डॉ. अनुमुड्या