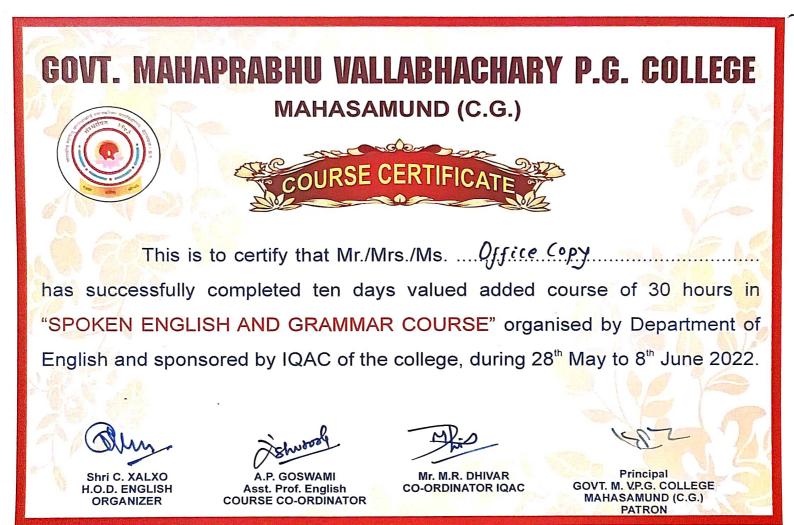

## GOVT.MAHAPRABHU VALLABHACHARY P.G. COLLEGE MAHASAMUND (C.G.)

## **COURSE CERTIFICATE**

M.R.DHEVAR CO-ORDINA TOR IQAC K PAUL RESOURCE PERSON AJAY KUMAB BAJA 1000 COMMERCE DR. JOYTI PANDAY PRINCIPAL / PATRON

### SPOKEN ENGLISH AND GRAMMAR COURSE DATE 28.05.2022 TO 08.06.2022

| Date       | Time        | Syllabus                                      | Resource Person           |
|------------|-------------|-----------------------------------------------|---------------------------|
| 28/05/2022 | 11:00-02:00 | Word Power & Vocabulary.                      | Mr. Ashutosh Puri Goswami |
| 30/05/2022 | 11:00-02:00 | Conversation Practice & Discussion.           | Mr. Ashutosh Puri Goswami |
| 31/05/2022 | 11:00-02:00 | Paragraph & Unseen Passage Solving.           | Dr. Laxmikant Karal       |
| 01/06/2022 | 11:00-02:00 | Letter & E-Mail Writing.                      | Dr. Laxmikant Karal       |
| 02/06/2022 | 11:00-02:00 | Idimatic & Phrasal English/Fluency Technique. | Mr. Dhanurjay Sahu        |
| 03/06/2022 | 11:00-02:00 | Parts of Speech.                              | Mr. Dhanurjay Sahu        |
| 04/06/2022 | 11:00-02:00 | Tense                                         | Mr. Manharan Thakur       |
| 06/06/2022 | 11:00-02:00 | Voice                                         | Mr. Manharan Thakur       |
| 07/06/2022 | 11:00-02:00 | Narration                                     | Mr. Durgesh Yadu          |
| 08/06/2022 | 11:00-02:00 | Common Errors                                 | Mr. Durgesh Yadu          |