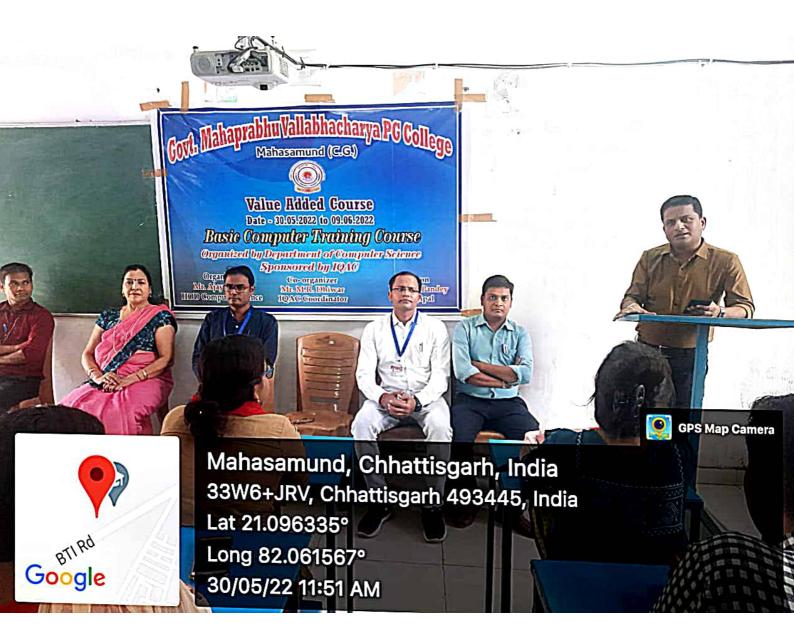

# पी.जी. कॉलेज में दस दिवसीय वेल्यू एडेड कोर्स का समापन

है। नैक प्रभारी डॉ. नीलम अपवाल ने कहा कि - यह आयोजन हात्री के कण्प्युटर ज्ञान में चुद्धि में सहायक है। वाणिज्य विभागाणक्ष ब्री अजय कुमार गजा ने कहा - कि इन घेल्य एडेड कोर्स से महाविद्यालय में शिक्षा को गुणवत्त में सुधार आता है। कार्यक्रम का गमन्वय कम्प्युटर विभाग के महायक प्राध्यायक अनय कुमार के द्वारा फिया गया है। विषय विजेषज्ञ के रूप में व्याख्यान हेतू मुकेश सिन्हा, रोकम साह एवं दोपिका साह अपस्थित गरे। कार्यक्रम में कोर्म में भाग लेने वाले छात्रणण के साथ ही महाविद्यालय के डॉ. आर.के. श्री आश्तीष पुरी अप्रवाल. गोस्वामी, भ्री दिस्रीय बढाई एवं अन्य अधिकारी, कर्मचारी गण उपस्मित थे।

अग्रवाल, नेक प्रभारी डॉ. नीलम अग्रवाल, इतिहास विभागाभ्यक्ष हॉ. रीता पाण्डेय आई.क्यू.ए.सी. प्रभारी - कथाओं के उदाहरण देकर कम्प्यूटर ही एम.आर. भीषर, वाणिज्य को उपयोगित का छत्र छत्राओं विभागध्यक्ष अञ्चय सुमार राजा को डान कराया। र्डा रोटा पार्य्डय ने उपस्थित रहें। प्रधारी प्राचार्य में कहा - आज के दौर में कण्प्युटर से यताया कि आज के डिजिटल समय होने। वाले, दुर्जिक्शन, एवं, ई-में कम्प्युटर का ज्ञान अनिवार्य है। इफ्लीकेशन इत्यादि के बारे में अतः यह कोर्म रोजगार ग्वरोजगारः जातना हर व्यक्ति के लिए महत्त्वपूर्ण

प्राप्त करने में उपयोगी होगा। झॉ. अनुसुद्रया अग्रवास ने पौराणिक

महासमुंद में नैक, आई.क्यु.ए.सी. एवं सम्प्युटर साईन विभग के संवृत्तः तत्वाधान् में दम दिवसीय वेल्पु एडेट राटिंफिकेट कोर्स योगफ कम्प्टर टेडनिंग कोर्स का मंचालन किंगा गया। इस फोर्म के अंतर्गत पंजीकत रवत्र-છત્રાઓ કો વેસિક જમ્પુટમ ज्ञन जेसे हाईवेयर-साफ्टवेयर वेवसईट, वेयपेत्र, इंटरनेट एवं एम.एस. आसिम के अंतर्गत यहे, एक्सेल, पावर पाईट सिखाय गया। फोर्म में कुल 50 पंचोकुत अभ्यार्थियों को प्रमाण गत्र प्रदान किया गया। कार्यक्रम में मुख्य अतिथि के रूप में महानिदालय के प्रभागे पांचार्य हॉ. ई.पी. चेलक. कला संन्हाय प्रमुख डॉ. अनुमुड्या