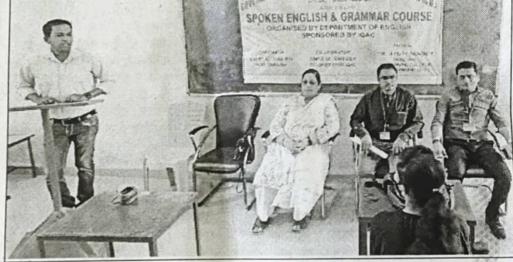

शासकीय महाप्रभु वल्लभाचार्य स्नातकोत्तर महाविद्यालय, महासमुंद में नैक, आई.क्यू.ए.सी. एवं अंग्रेजी विभाग के संयुक्त तत्वाधान में दस दिवसीय वेल्यू एडेड सर्टिफ्किट कोर्स का संचालन किया जा रहा है। इस कोर्स के अंतर्गत महाविद्यालय के छात्र-छात्राओं को अंग्रेजी भाषा में वार्तालाप, पत्र लेखन एवं व्याकरण के गुण सिखाये जा रहे है। कोर्स में कुल 60 अभ्यार्थियों को पंजीकृत किया गया है जिन्हे अंत में प्रमाण पत्र प्रदान किया जायेगा। उद्घाटन कार्यक्रम का शुभारंभ माँ सरस्वती की छाया प्रतिमा में माल्यार्पण कर की गई। कार्यक्रम में मुख्य अतिथि के रूप में महाविद्यालय के प्रभारी प्राचार्य डॉ. ई.पी. चेलक, कला संकाय प्रमुख डॉ. अनुसुइया अग्रवाल, अंग्रेजी विभागाध्यक्ष श्री सी. खलखो, नैक प्रभारी डॉ. नीलम अग्रवाल, आई.क्यू.ए.सी. प्रभारी श्री एम.आर. धीवर, वाणिज्य विभागाध्यक्ष श्री अजय कुमार राजा उपस्थित रहें। प्रभारी प्राचार्य ने वेल्यू एडेड कोर्स के महत्व पर प्रकाश डालते हुए कहा

महासमुंद ( अमृत संदेश )।

# वेल्यू एडेड कोर्स से छात्रों में होगा कौशल विकास -प्राचार्य त्रविभारत जाख्याता शा. पॉलिटेब्रि

www.navbharat.news शा.पीजी कॉलेज में नैक, आईक्यूएसी एवं अंग्रेजी विभाग के संयुक्त तत्वावधान में दस दिवसीय वेल्यू एडेड सर्टिफिकेट कोर्स का संचालन किया जा रहा है. इस कोर्स के अंतर्गत छात्र-छात्राओं को अंग्रेजी भाषा में वार्तालाप, पत्र लेखन एवं व्याकरण के गुण सिखाये जा रहे है. कोर्स में कुल 60 अभ्यार्थियों को पंजीकृत किया गया है. जिन्हें अंत में प्रमाण पत्र प्रदान किया जायेगा. कार्यक्रम का शुभारंभ मुख्य अतिथि प्रभारी प्राचार्य डॉ. ईपी चेलक , डॉ. अनुसुइया अग्रवाल, सी खलखो, डॉ. नीलम अग्रवाल, एम आर धीवर, अजय कुमार राजा उपस्थित रहे. प्राभारी प्राचार्य ने कहा वेल्यू एडेट कोर्स से छात्रों में कौशल विकास होगा जो रोजगार प्राप्त करने में उपयोगी होगा. डॉ. नीलम अग्रवाल ने कहा इस आयोजन से नैक मूल्यांकन में बेहतर ग्रेड प्राप्त करने में सहायता मिलेगी: साथ ही विद्यार्थियों को अंग्रेजी भाषा का ज्ञान प्राप्त होगा. अजय कुमार राजा ने कहा वेल्यू एडेट कोर्स से शिक्षा की गुणवत्ता में सुधार आती है. कार्यक्रम का समन्वय आशुतोष पुरी गोस्वामी द्वारा किया जा रहा है. विषय विशेषज्ञ के रूप में व्याख्यान हेतु डॉ. लक्ष्मीकांत कराल,